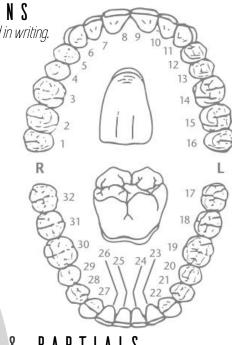

|       |       |      |

Gender: Age:

Prep Date:

# CROWN & BRIDGE

### ALL CERAMIC/METAL-FREE

- □ 7irconia
  - ELITE Staining
- F.max
- Hybrid Ceramic
- Porcelain to Zirconia
- Porcelain to e.max
- Maryland Bridge PFZ
- Temporary Crown

#### PFM & ALL-METAL

- Porcelain to Metal
  - Porcelain Butt Margin
- Full Cast Gold
- Full Cast Gold-High Noble
- Full Cast Semi-Precious
- Maryland Bridge PFM

## METAL DESIGN

Mtl. Ling

Buccal

Incl

Buccal

Seat Time:

WHAT TOOTH?

WHAT SHADE?

OCCLUSAL STAINING?

For best results please include a

STUMP SHADE and

HIGH RESOLUTION photo.

Email: office@fordlaboratory.com

□ Yes

360 Mtl

- MINIMAL CLEARANCE Adjust Opposing
- Metal Occlusal
- Reduction Coping
- Call Doctor



Products/services not included in Rx may be requested in writing.



# DENTURES & PARTIALS

- □ Upper □ Lower
- Standard Denture
- Economy Denture
- Flexible Partial
- Flipper
- ☐ Bite Rim
- ☐ Set Up
- Reset
- ☐ Finish
- □ Custom Tray

Standard Cast Partial

**Economy Cast Partial** 

Acrylic Partial

#### ADDITIONAL SERVICES

Repair

- Reline
- Add Tooth
- Add Clasp
- Standard Splint (bruxism)
- Flexible Clasp
- Retainer/Bleaching

DOCTOR SIGNATURE LICENSE NO.

OFFICE

□ Need Rx Forms □ Need Boxes □ CALL MF